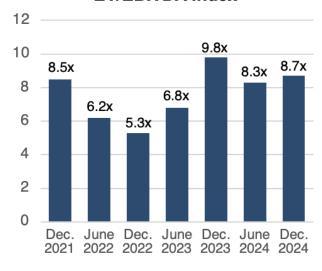

#### **FOCUS SUPPLY CHAIN LOGISTICS INDEX**

Comprised of 14 key logistics companies, including freight brokerages, 3PLs, LTL, and TL trucking companies.

EV/EBITDA ratio decreased by 15% since the end of 2023 (from 9.8x to 8.7x). Stock performance significantly underpreformed the S&P 500 at 5.6% vs 24.

## Supply Chain Logistics EV/EBITDA Index