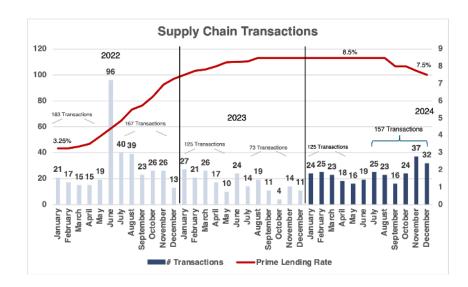

# Technology Transactions – 70% increase over the first six months and 174% increase over 2023 PE Backed Transaction – 59% of all transactions and a 600% increase over 2023

#### Al and Software Driven M&A Dramatically Increased in the Second Half of 2024

In the second half of 2024 there were 63 technology-based transactions which represented 40% of all supply chain transactions for that time period. That is a whopping 70% increase over the first half of the year and a 174% increase over the same period in 2023. This was driven by increases in software and SaaS companies addressing everything from supply chain risk to visualization software for vessel operations. Additionally, there is an increasing number of Al and autonomy company transactions. These transactions represented 25% of the technology transactions. This trend will continue to accelerate as new applications emerge and are adopted.

#### **Private Equity Continues to Drive M&A**

In the second half of 2024 there were 92 private equity backed or direct investments that represents 59% of all second half transactions and a modest increase of 4% over the first half of 2024. It is important to note that this is also an over 6x increase over the same time period in 2023. Private equity is increasingly realizing that technology and scale in the supply chain industry can drive solid investment returns as the world's supply chains continue to change and increasing efficiencies are in demand.