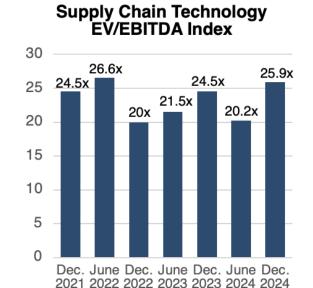

#### **FOCUS SUPPLY CHAIN TECHNOLOGY INDEX**

Comprised of ten public technology companies with a significant U.S. presence. Includes Al, Autonomous Systems, SaaS software, IoT, and Robotic equipment manufacturers.

EV/EBITDA ratio increased by 28% since the middle of 2024 (from 20.2x to 25.9x).

Stock performance increased by 25.6% since the beginning of 2024, slightly edging out the S&P 500's 24.5% rise.