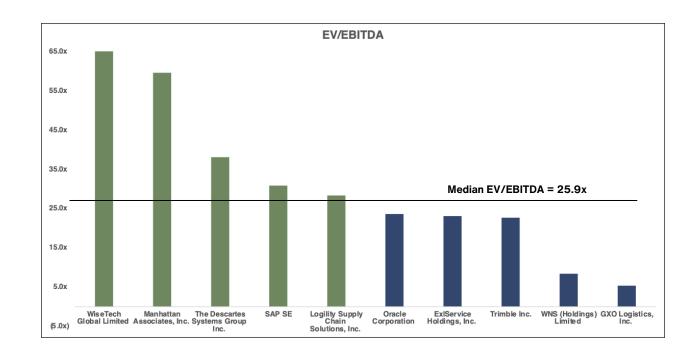

#### **FOCUS SUPPLY CHAIN TECHNOLOGY INDEX**

Comprised of ten public technology companies with a significant U.S. presence. Includes Al, Autonomous Systems, SaaS software, IoT, and Robotic equipment manufacturers.

EV/EBITDA ratio increased by 28% since the middle of 2024 (from 20.2x to 25.9x).

Stock performance increased by 25.6% since the beginning of 2024, slightly edging out the S&P 500's 24.5% rise.