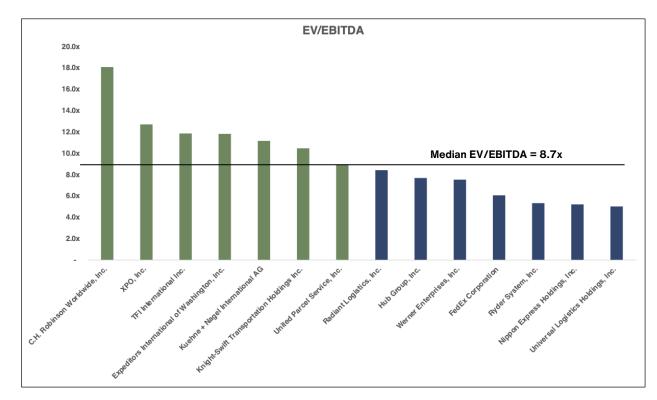

#### **FOCUS SUPPLY CHAIN LOGISTICS INDEX**

Comprised of 14 key logistics companies, including freight brokerages, 3PLs, LTL, and TL trucking companies.

EV/EBITDA ratio decreased by 15% since the end of 2023 (from 9.8x to 8.7x). Stock performance significantly underpreformed the S&P 500 at 5.6% vs 24.