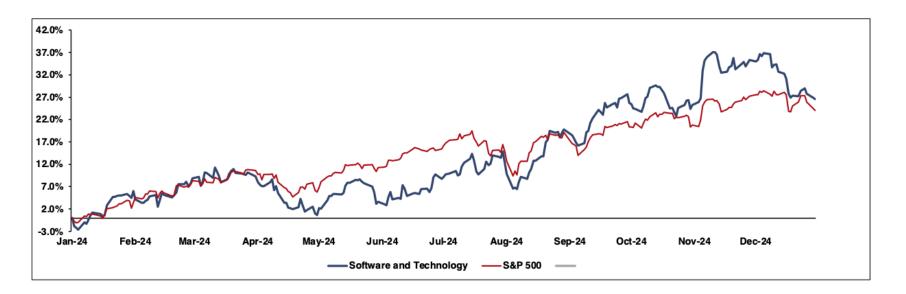

#### **FOCUS SUPPLY CHAIN TECHNOLOGY INDEX**

Comprised of ten public technology companies with a significant U.S. presence. Includes Al, Autonomous Systems, SaaS software, IoT, and Robotic equipment manufacturers.

EV/EBITDA ratio increased by 28% since the middle of 2024 (from 20.2x to 25.9x).

Stock performance increased by 25.6% since the beginning of 2024, slightly edging out the S&P 500's 24.5% rise.