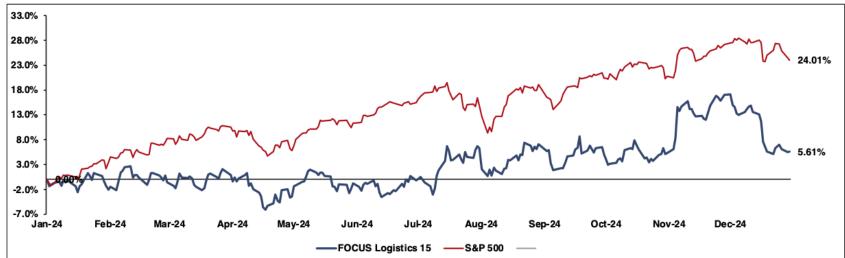

#### **FOCUS SUPPLY CHAIN LOGISTICS INDEX**

Comprised of 14 key logistics companies, including freight brokerages, 3PLs, LTL, and TL trucking companies.

EV/EBITDA ratio decreased by 15% since the end of 2023 (from 9.8x to 8.7x). Stock performance significantly underpreformed the S&P 500 at 5.6% vs 24.