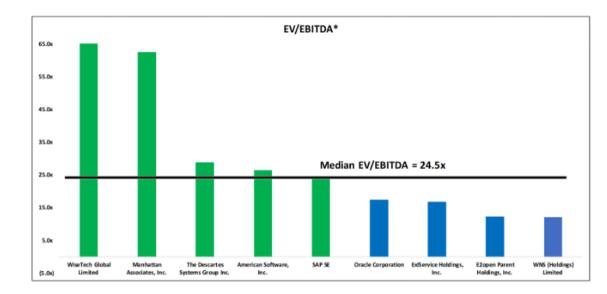

#### FOCUS SUPPLY CHAIN TECHNOLOGY INDEX

This index is comprised of nine technology companies that are important to the overall market. They are public, they have a significant US presence, and they have been active acquirers. Included are SaaS software, IOT and advanced equipment manufacturers.

#### The Trends

- The EV/EBITDA ratio for the public supply chain technology companies has decreased by 15% since the end of 2023 from 24.5x to 20.2x.
- By the end of June 2024, the stock performance of the FOCUS Supply Chain Technology Companies had increased by 12.6%, but it lagged behind the S&P 500, which rose by 15.13%.