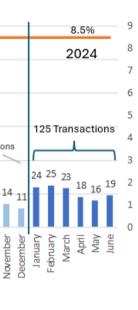

## Interest Rates Continue to Influence M&A

Supply Chain M&A transactions remain well below the pace of transactions executed throughout 2022 when interest rates were lower. Financing equipment and plant expansions with higher rates can lower profitability, especially for asset heavy businesses that use leverage. From an M&A perspective, high interest rates continue to have a dampening effect on M&A values where significant third-party financing is used. Marginal M&A deals continue to have trouble gaining financing because of this and tougher credit approvals. However, Supply Chain M&A transactions in the first half of 2024 have increased from 73 to 125 from the second half of 2023, indicating that the uncertainty from rising interest rates has dissipated as interest rates have stabilized. Buyer certainty over interest rates has improved in H12024, stimulating an acceleration over the end of 2023. With the Fed committed to lowering rates, even nominally, in September, we anticipate the number of transactions to increase in H22024 amid lower cost of capital and rising investor confidence.