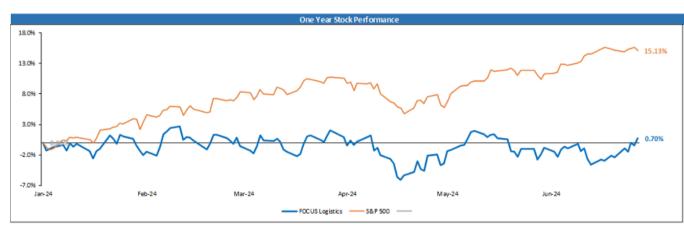

#### The Trends

- The EV/EBITDA ratio for the public supply chain technology companies has decreased by 15% since the end of 2023 from 24.5x to 20.2x.
- By the end of June 2024, the stock performance of the FOCUS Supply Chain Technology Companies had increased by 12.6%, but it lagged behind the S&P 500, which rose by 15.13%.