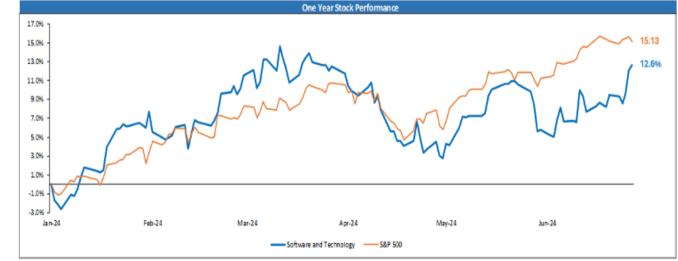

#### The Trends

- The EV/EBITDA ratio for the public supply chain technology companies has decreased by 15% since the end of 2023 from 24.5x to 20.2x.
- By the end of June 2024, the stock performance of the FOCUS Supply Chain Technology Companies had increased by 12.6%, but it lagged behind the S&P 500, which rose by 15.13%.