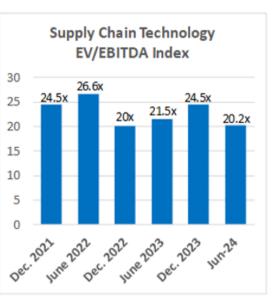

#### FOCUS SUPPLY CHAIN TECHNOLOGY INDEX

This index is comprised of nine technology companies that are important to the overall market. They are public, they have a significant US presence, and they have been active acquirers. Included are SaaS software, IOT and advanced equipment manufacturers.

#### The Trends

- The EV/EBITDA ratio for the public supply chain technology companies has decreased by 15% since the end of 2023 from 24.5x to 20.2x.
- By the end of June 2024, the stock performance of the FOCUS Supply Chain Technology Companies had increased by 12.6%, but it lagged behind the S&P 500, which rose by 15.13%.