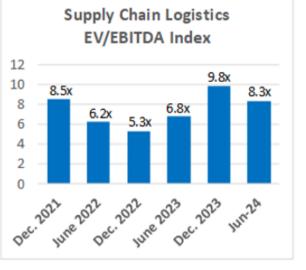

#### FOCUS SUPPLY CHAIN LOGISTICS INDEX

This index comprises 14 key logistics companies that play a crucial role in the market. These companies are publicly traded, have a significant presence in the US, and have been active in acquisitions. The index includes freight brokerages, third-party logistics providers (3PLs), less-than-truckload (LTL), and truckload (TL) trucking companies.

#### **Recent Performance**

- The EV/EBITDA ratio for the public logistics companies we consider has decreased by 15% since the end of 2023 from 9.8x to 8.3x.
- By the end of June 2024, the stock performance of FOCUS Supply Chain Logistics Companies had remained essentially flat since the beginning of the year, significantly underperforming compared to the S&P 500.