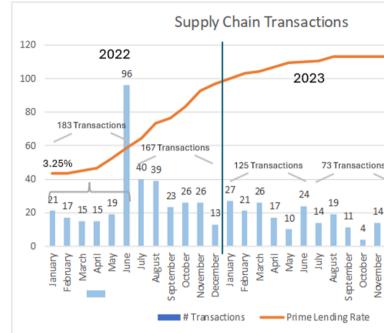

## Interest Rates Continue to Influence M&A

Supply Chain M&A transactions remain well below the pace of transactions executed throughout 2022 when interest rates were lower. Financing equipment and plant expansions with higher rates can lower profitability, especially for asset heavy businesses that use leverage. From an M&A perspective, high interest rates continue to have a dampening effect on M&A values where significant third-party financing is used. Marginal M&A deals continue to have trouble gaining financing because of this and tougher credit approvals. However, Supply Chain M&A transactions in the first half of 2024 have increased from 73 to 125 from the second half of 2023, indicating that the uncertainty from rising interest rates has dissipated as interest rates have stabilized. Buyer certainty over interest rates has improved in H12024, stimulating an acceleration over the end of 2023. With the Fed committed to lowering rates, even nominally, in September, we anticipate the number of transactions to increase in H22024 amid lower cost of capital and rising investor confidence.