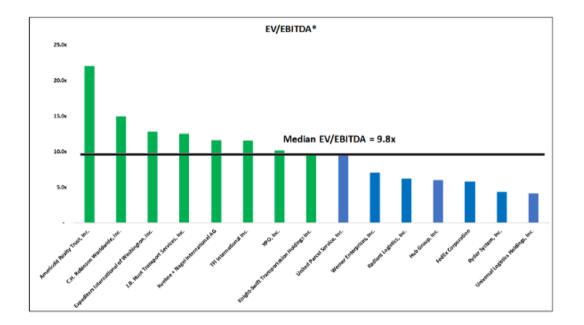

#### FOCUS SUPPLY CHAIN TECHNOLOGY INDEX

This index is comprised of nine technology companies that are important to the overall market. They are public, they have a significant US presence, and they have been active acquirers. Included are SaaS software, IOT and advanced equipment manufacturers.