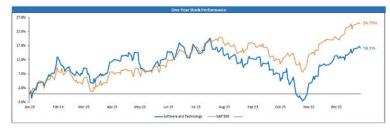

#### FOCUS Supply Chain Technology Companies

- The 9 companies we consider as the core have increased the EV/EBITDA ratio 23% from the beginning of 2023 from 20.0x to 24.5x at the end of the year. This is still off a high in December 2021 of 26.6x EV/EBITDA.
- By the end of December 2023, in spite of the lofty EV/EBITDA multiples, the FOCUS Supply Chain Technology Companies stock performance trailed the S&P -500 by 35% coming in at +16.1% vs the S&P's +24.73%.
- While the Supply Chain companies' valuations did not improve with S&P 500 the recent steady increase in EV/EBITDA ratio is reflective of stabilized supply chain technologies coming off the volatile COVID related supply chain issues since the beginning of 2020.

#### **Supply Chain Logistics EV/EBITDA Index** 12 9.8x 10 8.5x 8 6.8x 6.2x 6 5.3x 4 2 0 Dec. June Dec. June Dec. 2021 2022 2022 2023 2023

- FOCUS Logistics Companies
- The 15 companies we consider as the core have increased the EV/EBITDA ratio 44% from the beginning of 2023 from 6.8x to 9.8x at the end of the year. This is the highest EV/EBITDA ratio for these companies in the past two years.
- By the end of June 2023, the FOCUS Supply Chain Logistics companies outperformed the S&P 500 by 9.2% coming in at +27.01% vs the S&P's +24.73%.