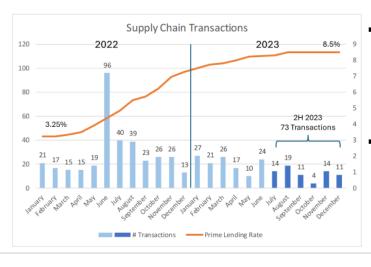

## **Trends in the Industry**

Interest Rates Hamper M&A - Supply Chain M&A dropped off significantly during the send half of the year with 73 transactions vs 140 for the first half of 2022 and 147 for the second half of 2022. High interest rates continue to significantly affect the cost of borrowing. The increase in the Prime rate which many credit facilities depend on has risen by 162% in 2023 from 3.25% in the beginning of 2023 to 8.5% at the end of the year (see Figure 1 below). Financing equipment and plant expansions with higher rates can lower profitability, especially for asset heavy businesses that use leverage. From an M&A perspective, high interest rates have a dampening effect on M&A values where significant third-party financing is used. Marginal M&A deals continue to have trouble gaining financing because of this and tougher credit approvals.

- Strategic Buyers Dominate M&A -Strategic buyers continue to be largest participant by number of transactions at 82% with private equity backed transactions at 18%.
- Technology M&A Drops Off technology M&A transactions represented 95% of the transaction with Technology transactions representing 5%. This is a significant reduction in technology transactions from the first half of 2023 which were 29% of total transactions.
- **Back to Normal?** Many supply chains, particularly in the retail market, are bringing inventory in for "just in time" normal operations after the pandemic surge. Warehouse availability has also significantly increased with vacancy rates at 5.2% vs 3.1% a year ago. It is getting closer to the 15-year average of 6.4%.
- <u>Red Sea Impact on Shipping</u> 2023 had relatively stable container rates for the year, at least until the Red Sea attacks. Most of the year was in a tight range as supply chain bottlenecks were resolved