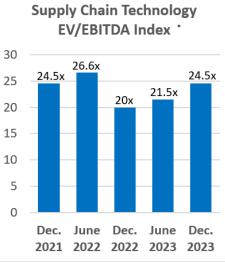

#### FOCUS Supply Chain Technology Companies

- The 9 companies we consider as the core have increased the EV/EBITDA ratio 23% from the beginning of 2023 from 20.0x to 24.5x at the end of the year. This is still off a high in December 2021 of 26.6x EV/EBITDA.
- By the end of December 2023, in spite of the lofty EV/EBITDA multiples, the FOCUS Supply Chain Technology Companies stock performance trailed the S&P -500 by 35% coming in at +16.1% vs the S&P's +24.73%.
- While the Supply Chain companies' valuations did not improve with S&P 500 the recent steady increase in EV/EBITDA ratio is reflective of stabilized supply chain technologies coming off the volatile COVID related supply chain issues since the beginning of 2020.