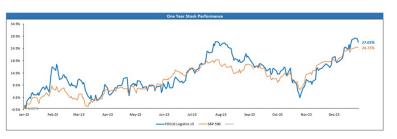

#### **Supply Chain Logistics EV/EBITDA Index** 12 9.8x 10 8.5x 8 6.8x 6.2x 6 5.3x 4 2 0 Dec. June Dec. June Dec. 2021 2022 2022 2023 2023

- FOCUS Logistics Companies
- The 15 companies we consider as the core have increased the EV/EBITDA ratio 44% from the beginning of 2023 from 6.8x to 9.8x at the end of the year. This is the highest EV/EBITDA ratio for these companies in the past two years.
- By the end of June 2023, the FOCUS Supply Chain Logistics companies outperformed the S&P 500 by 9.2% coming in at +27.01% vs the S&P's +24.73%.