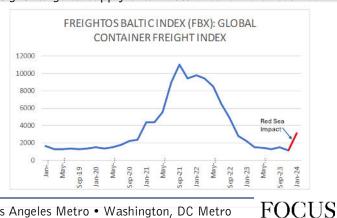

- Strategic Buyers Dominate M&A -Strategic buyers continue to be largest participant by number of transactions at 82% with private equity backed transactions at 18%.
- Technology M&A Drops Off technology M&A transactions represented 95% of the transaction with Technology transactions representing 5%. This is a significant reduction in technology transactions from the first half of 2023 which were 29% of total transactions.
- **Back to Normal?** Many supply chains, particularly in the retail market, are bringing inventory in for "just in time" normal operations after the pandemic surge. Warehouse availability has also significantly increased with vacancy rates at 5.2% vs 3.1% a year ago. It is getting closer to the 15-year average of 6.4%.
- <u>Red Sea Impact on Shipping</u> 2023 had relatively stable container rates for the year, at least until the Red Sea attacks. Most of the year was in a tight range as supply chain bottlenecks were resolved

and inventory levels approached more normal levels. However, the recent attacks on shipping companies in the Red Sea have resulted in a shipping rate surge of over 200% in one month (see Figure 2 below) that could put pressure on inflation and extend into key sectors of the global economy depending on the duration of this issue.