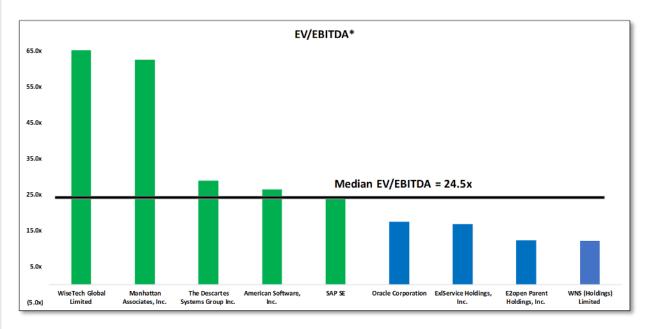

#### FOCUS Supply Chain Technology Companies

- The 9 companies we consider as the core have increased the EV/EBITDA ratio 23% from the beginning of 2023 from 20.0x to 24.5x at the end of the year. This is still off a high in December 2021 of 26.6x EV/EBITDA.
- By the end of December 2023, in spite of the lofty EV/EBITDA multiples, the FOCUS Supply Chain Technology Companies stock performance trailed the S&P -500 by 35% coming in at +16.1% vs the S&P's +24.73%.
- While the Supply Chain companies' valuations did not improve with S&P 500 the recent steady increase in EV/EBITDA ratio is reflective of stabilized supply chain technologies coming off the volatile COVID related supply chain issues since the beginning of 2020.