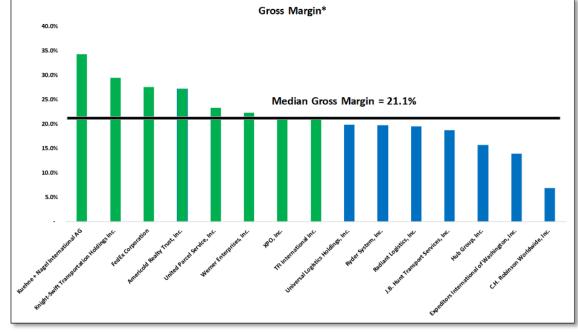

## FOCUS Supply Chain Logistics Index

This index is comprised of 15 logistics companies that are important to the overall market, they are public, they have a significant US presence, and they have been active acquirers.

Included are freight brokerages, 3PLs, LTL and TL trucking companies.