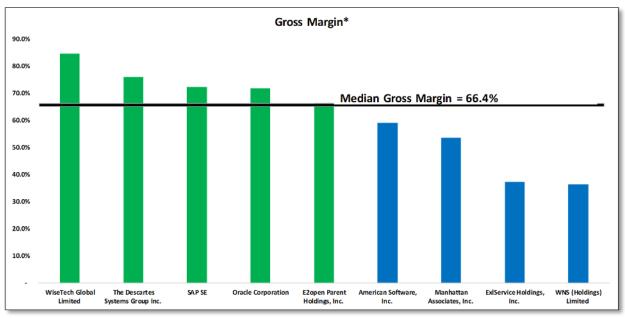

## FOCUS Supply Chain Technology Index

This index is comprised of 9 technology companies that are important to the overall market. They are public, they have a significant US presence, and they have been active acquirers. Included are SaaS software, IOT and advanced equipment manufacturers. From our prior list Absolute Software went private and PFSweb was acquired by GXO Logistics.