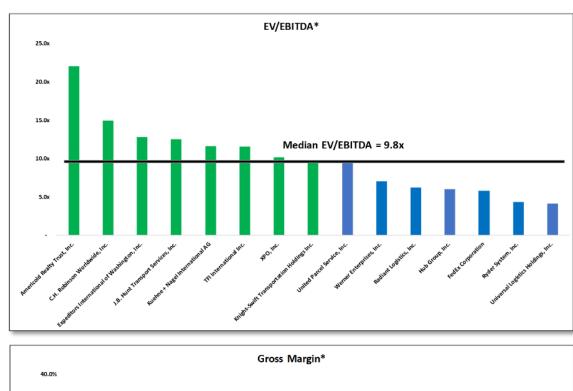

#### **Supply Chain Logistics EV/EBITDA Index** 12 9.8x 10 8.5x 8 6.8x 6.2x 6 5.3x 4 2 0 Dec. June Dec. June Dec. 2021 2022 2022 2023 2023

- FOCUS Logistics Companies
- The 15 companies we consider as the core have increased the EV/EBITDA ratio 44% from the beginning of 2023 from 6.8x to 9.8x at the end of the year. This is the highest EV/EBITDA ratio for these companies in the past two years.
- By the end of June 2023, the FOCUS Supply Chain Logistics companies outperformed the S&P 500 by 9.2% coming in at +27.01% vs the S&P's +24.73%.

## FOCUS Supply Chain Logistics Index

This index is comprised of 15 logistics companies that are important to the overall market, they are public, they have a significant US presence, and they have been active acquirers.

Included are freight brokerages, 3PLs, LTL and TL trucking companies.