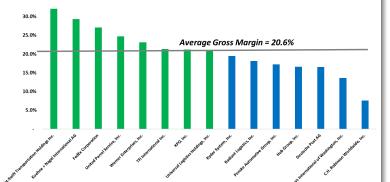

# FOCUS Supply Chain Logistics Index

This index is comprised of 15 logistics companies that are important to the overall market, they are public, they have a significant US presence, and they have been active acquirers. Included are freight brokerages, 3PLs, LTL and TL trucking companies.