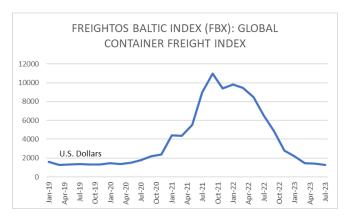

- Technology-based M&A represented 29% of the transaction with non-technology transactions representing 71%, that is a 32% increase in the percentage of technology transactions.
- It is important to note that Artificial Intelligence technology transactions are entering the supply chain M&A market. We expect this technology to gain significant steam as huge data sets and real time needs demand this technology.
- The slide in container freight rates continues into 2023 matching rates in the second half of 2019. This could lead to increased consolidation of companies in that market as smaller companies struggle to compete with larger players.