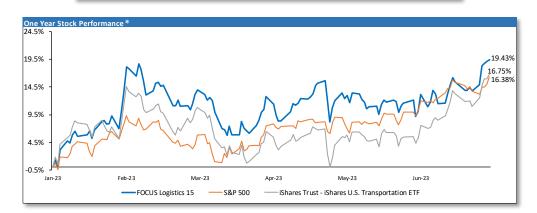

#### **FOCUS** Logistics Companies

- There was a significant drop in the average EV/EBITDA ratio for these companies in 2022. However, since the beginning of 2023 their performance has improved by 28.3% from 5.3x to 6.8x EV/EBITDA.
- By the middle of 2023, the FOCUS Supply Chain Logistics Companies stock improved by by 19.4% vs the S&P's improvement of 16.4% and almost matching the transportation ETF (IYT) which improved by 16.75%.
- It is important to note that while EBITDA did increase so far in 2023 the group did not get a similar increase in stock price. As we stated a the end of 2023 many of these company's future guidance is lower due to freight costs that are expected to remain lower throughout 2023.