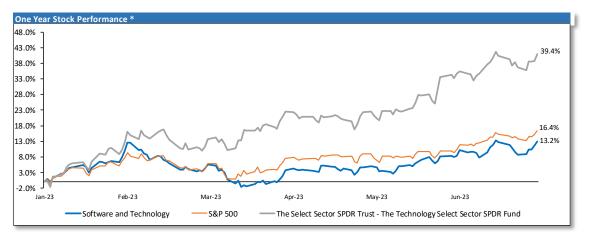

#### FOCUS Supply Chain Technology Companies

- As a group, from the beginning of 2023 the EV/EBITDA ratio increased 7.5% from 20.0x to 21.5x EV/EBITDA. This is still off a high in December 2021 of 24.5x EV/EBITDA.
- By the end of June 2023, the FOCUS Supply Chain Technology Companies stock performance of +13.2% vs the S&P's +16.4% and Technology Select Sector SPDR (XLK) improvement of 39.4%.
- While the Supply Chain companies' valuations did not improve with the rest of the technology sector or the S&P 500 the improvement, they did see was reflective of the more stabilized supply chain coming off the volatile COVID related supply chain issues since the beginning of 2020.