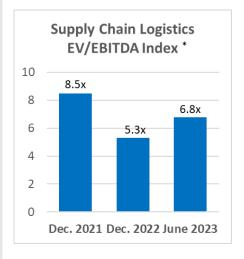

#### **FOCUS** Logistics Companies

- There was a significant drop in the average EV/EBITDA ratio for these companies in 2022. However, since the beginning of 2023 their performance has improved by 28.3% from 5.3x to 6.8x EV/EBITDA.
- By the middle of 2023, the FOCUS Supply Chain Logistics Companies stock improved by by 19.4% vs the S&P's improvement of 16.4% and almost matching the transportation ETF (IYT) which improved by 16.75%.
- It is important to note that while EBITDA did increase so far in 2023 the group did not get a similar increase in stock price. As we stated a the end of 2023 many of these company's future guidance is lower due to freight costs that are expected to remain lower throughout 2023.