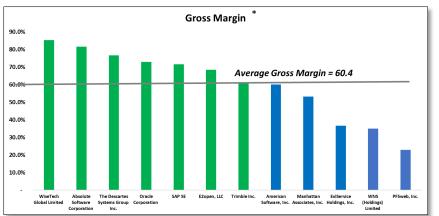

## FOCUS Supply Chain Technology Index

This index is comprised of 12 technology companies that are important to the overall market. They are public, they have a significant US presence, and they have been active acquirers. Included are SaaS software, IOT and advanced equipment manufacturers.

<sup>\*</sup>Source: Capital IQ