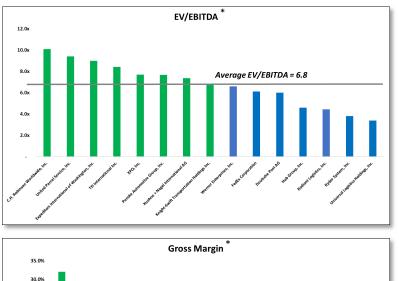

#### **FOCUS** Logistics Companies

- There was a significant drop in the average EV/EBITDA ratio for these companies in 2022. However, since the beginning of 2023 their performance has improved by 28.3% from 5.3x to 6.8x EV/EBITDA.
- By the middle of 2023, the FOCUS Supply Chain Logistics Companies stock improved by by 19.4% vs the S&P's improvement of 16.4% and almost matching the transportation ETF (IYT) which improved by 16.75%.
- It is important to note that while EBITDA did increase so far in 2023 the group did not get a similar increase in stock price. As we stated a the end of 2023 many of these company's future guidance is lower due to freight costs that are expected to remain lower throughout 2023.

# FOCUS Supply Chain Logistics Index

This index is comprised of 15 logistics companies that are important to the overall market, they are public, they have a significant US presence, and they have been active acquirers. Included are freight brokerages, 3PLs, LTL and TL trucking companies.

\*Source: Capital IQ

| Date    | Buyer                                              | Target                                              | Sector                                       | Target Business                                                                                                                                                                                                                                                                                                                                                                                  | Strategy                                | Sponsor                                                                    |
|---------|----------------------------------------------------|-----------------------------------------------------|----------------------------------------------|--------------------------------------------------------------------------------------------------------------------------------------------------------------------------------------------------------------------------------------------------------------------------------------------------------------------------------------------------------------------------------------------------|-----------------------------------------|----------------------------------------------------------------------------|
| 6/29/23 | <u>Aptean</u>                                      | Affinitus Group                                     | Cloud-based ERP                              | Provider of cloud-based<br>enterprise resource<br>planning solutions built to<br>support the specific needs<br>of fresh produce, food<br>service, bakery, meat,<br>dairy and agricultural<br>organizations                                                                                                                                                                                       | Services and<br>Geographic<br>Expansion | Insight Partners,<br>TA Associates and<br>Charlesbank Capital<br>Partners. |
| 6/26/23 | <u>Sysco</u>                                       | BIX Produce                                         | Distribution                                 | Primarily services a<br>broad range of restaurant<br>and other foodservice<br>customers in Minnesota,<br>Wisconsin, the Dakotas,<br>Illinois and Iowa                                                                                                                                                                                                                                            | Geographic and<br>Product Expansion     |                                                                            |
| 6/26/23 | <u>Prologis</u>                                    | 70 Propteries from<br>Blackstone                    | Warehousing                                  | 70 properties in major<br>markets including<br>Atlanta, California,<br>Dallas, south Florida and<br>the Washington, D.C.,<br>and New York regions                                                                                                                                                                                                                                                | Geographic<br>Expansion                 |                                                                            |
| 6/26/23 | <u>Honor Foods (Burris</u><br>Logistics Subsidary) | Sunny Morning Foods                                 | Logistics                                    | Distributor of dairy<br>products in the<br>Southeastern U.S.,<br>Central America, South<br>America, and the<br>Caribbean Islands                                                                                                                                                                                                                                                                 | Geographic<br>Expansion                 |                                                                            |
| 6/22/23 | <u>Carrix</u>                                      | Ceres Terminals                                     | Terminal Operator                            | North American terminal<br>operator and stevedore.<br>Operates in critical North<br>American regions,<br>including some of the<br>largest and fastest<br>growing container<br>gateways including the<br>Mid-Atlantic, the<br>Southeast, and the Gulf<br>Coast and holds a leading<br>position in North<br>America's major cruise<br>markets, including<br>Florida, the Gulf Coast,<br>and Canada | Geographic<br>Expansion                 |                                                                            |
| 6/22/23 | Dupré Logistics                                    | Interstate Transport                                | Brokerage                                    | Specializes in<br>temperature-controlled,<br>time-sensitive, dry and<br>flatbed brokerage<br>services to food service<br>and horticulture<br>companies, big box<br>retailers and emergency<br>management                                                                                                                                                                                         | Geographic and<br>Services Expansion    |                                                                            |
| 6/19/23 | Grupo Traxion                                      | BBA Logistics                                       | Brokerage                                    | Door-to-door and cross-<br>border cargo brokerage<br>company in the United<br>States                                                                                                                                                                                                                                                                                                             | Geographic<br>Expansion                 |                                                                            |
| 6/17/23 | <u>SpotSee</u>                                     | Sensor International<br>(indicator<br>technologies) | Temperature<br>Indicator<br>Technologies     | Unique temperature<br>indicator technologies<br>and intellectual property                                                                                                                                                                                                                                                                                                                        | Technology<br>Expansion                 |                                                                            |
| 6/16/23 | Clover Environmental<br>Solutions                  | America's<br>Remanufacturing<br>Company             | Returns and<br>Remanufacturing<br>Management | Returns management and<br>remanufacturing<br>solutions company<br>servicing OEMs,<br>distributors, and retailers                                                                                                                                                                                                                                                                                 | Services Expansion                      |                                                                            |