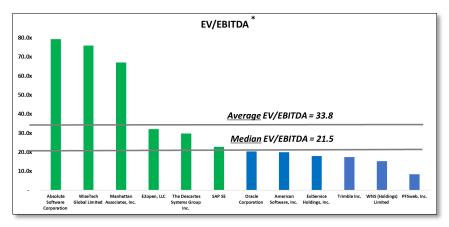

#### FOCUS Supply Chain Technology Companies

- As a group, from the beginning of 2023 the EV/EBITDA ratio increased 7.5% from 20.0x to 21.5x EV/EBITDA. This is still off a high in December 2021 of 24.5x EV/EBITDA.
- By the end of June 2023, the FOCUS Supply Chain Technology Companies stock performance of +13.2% vs the S&P's +16.4% and Technology Select Sector SPDR (XLK) improvement of 39.4%.
- While the Supply Chain companies' valuations did not improve with the rest of the technology sector or the S&P 500 the improvement, they did see was reflective of the more stabilized supply chain coming off the volatile COVID related supply chain issues since the beginning of 2020.

## FOCUS Supply Chain Technology Index

This index is comprised of 12 technology companies that are important to the overall market. They are public, they have a significant US presence, and they have been active acquirers. Included are SaaS software, IOT and advanced equipment manufacturers.

<sup>\*</sup>Source: Capital IQ