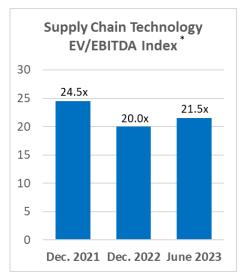

#### FOCUS Supply Chain Technology Companies

- As a group, from the beginning of 2023 the EV/EBITDA ratio increased 7.5% from 20.0x to 21.5x EV/EBITDA. This is still off a high in December 2021 of 24.5x EV/EBITDA.
- By the end of June 2023, the FOCUS Supply Chain Technology Companies stock performance of +13.2% vs the S&P's +16.4% and Technology Select Sector SPDR (XLK) improvement of 39.4%.
- While the Supply Chain companies' valuations did not improve with the rest of the technology sector or the S&P 500 the improvement, they did see was reflective of the more stabilized supply chain coming off the volatile COVID related supply chain issues since the beginning of 2020.