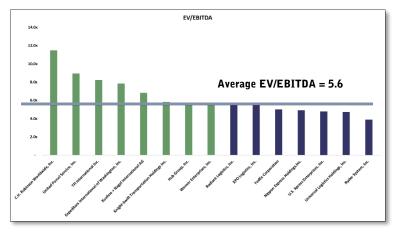

#### **Supply Chain Logistics Index**

- FOCUS Logistics Companies There has been a significant drop in the average EV/EBITDA ratio for these companies. At the end of 2021 these companies averaged 8.5x EV/EBITDA, but at the beginning of May 2022 that metric had dropped 34% to 5.6x EV/EBITDA.
- The FOCUS Logistics Companies have outperformed the S&P 500 since the beginning of the year, having dropped by only 13% vs the S&P's 16% decline. These companies also beat the performance of the Transportation ETF, which was down by 15%.
- The FOCUS Supply Chain Logistics Companies' gross margins increased slightly since the beginning of the year, from 19.1% to 19.2%.

## FOCUS Supply Chain Technology Index

This index is comprised of 11 technology companies that are important to the overall market, they are public, they have a significant US presence and, for the most part, they have been active acquirers. Included are SaaS software, IOT and advanced equipment manufacturers.