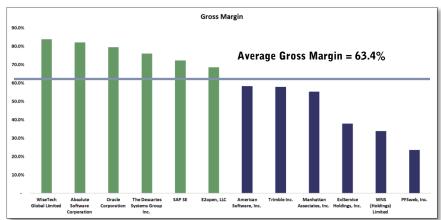

#### Supply Chain Technology Index

- FOCUS Supply Chain Technology Companies This is a new sector for this report. As a group, the EV/EBITDA ratio dropped 20% from 24.5x to 19.7x, with the average gross margin remaining the same.
- The FOCUS Supply Chain Technology Companies have lagged the S&P 500 since the beginning of the year, having dropped by 20.5% vs the S&P's 16% decline. The FOCUS Supply Chain Software and Technology Companies beat the Technology Select Sector SPDR, which was down by 22%.
- The FOCUS Supply Chain Software and Technology Companies' gross margins stayed the same as at the beginning of the year, at 63.4%.