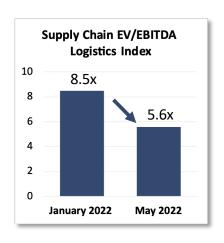

#### **Supply Chain Logistics Index**

- FOCUS Logistics Companies There has been a significant drop in the average EV/EBITDA ratio for these companies. At the end of 2021 these companies averaged 8.5x EV/EBITDA, but at the beginning of May 2022 that metric had dropped 34% to 5.6x EV/EBITDA.
- The FOCUS Logistics Companies have outperformed the S&P 500 since the beginning of the year, having dropped by only 13% vs the S&P's 16% decline. These companies also beat the performance of the Transportation ETF, which was down by 15%.
- The FOCUS Supply Chain Logistics Companies' gross margins increased slightly since the beginning of the year, from 19.1% to 19.2%.

## FOCUS Supply Chain Logistics Index

This index is comprised of 15 logistics companies that are important to the overall market, they are public, they have a significant US presence and, for the most part, they have been active acquirers. Included are EPLs, LTL and TL trucking companies and US based/dominant global companies.