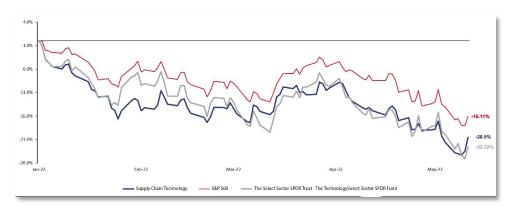

#### Supply Chain Technology Index

- FOCUS Supply Chain Technology Companies This is a new sector for this report. As a group, the EV/EBITDA ratio dropped 20% from 24.5x to 19.7x, with the average gross margin remaining the same.
- The FOCUS Supply Chain Technology Companies have lagged the S&P 500 since the beginning of the year, having dropped by 20.5% vs the S&P's 16% decline. The FOCUS Supply Chain Software and Technology Companies beat the Technology Select Sector SPDR, which was down by 22%.
- The FOCUS Supply Chain Software and Technology Companies' gross margins stayed the same as at the beginning of the year, at 63.4%.