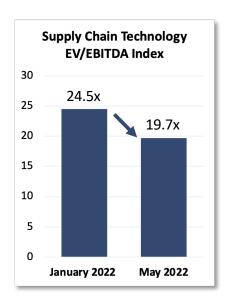

#### Supply Chain Technology Index

- FOCUS Supply Chain Technology Companies This is a new sector for this report. As a group, the EV/EBITDA ratio dropped 20% from 24.5x to 19.7x, with the average gross margin remaining the same.
- The FOCUS Supply Chain Technology Companies have lagged the S&P 500 since the beginning of the year, having dropped by 20.5% vs the S&P's 16% decline. The FOCUS Supply Chain Software and Technology Companies beat the Technology Select Sector SPDR, which was down by 22%.
- The FOCUS Supply Chain Software and Technology Companies' gross margins stayed the same as at the beginning of the year, at 63.4%.

## FOCUS Supply Chain Technology Index

This index is comprised of 11 technology companies that are important to the overall market, they are public, they have a significant US presence and, for the most part, they have been active acquirers. Included are SaaS software, IOT and advanced equipment manufacturers.