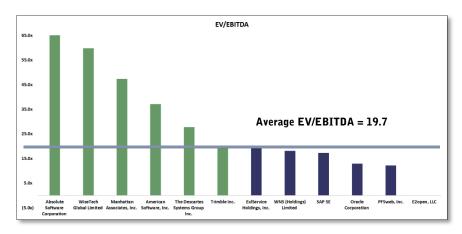

#### Supply Chain Technology Index

- FOCUS Supply Chain Technology Companies This is a new sector for this report. As a group, the EV/EBITDA ratio dropped 20% from 24.5x to 19.7x, with the average gross margin remaining the same.
- The FOCUS Supply Chain Technology Companies have lagged the S&P 500 since the beginning of the year, having dropped by 20.5% vs the S&P's 16% decline. The FOCUS Supply Chain Software and Technology Companies beat the Technology Select Sector SPDR, which was down by 22%.
- The FOCUS Supply Chain Software and Technology Companies' gross margins stayed the same as at the beginning of the year, at 63.4%.

## FOCUS Supply Chain Technology Index

This index is comprised of 11 technology companies that are important to the overall market, they are public, they have a significant US presence and, for the most part, they have been active acquirers. Included are SaaS software, IOT and advanced equipment manufacturers.