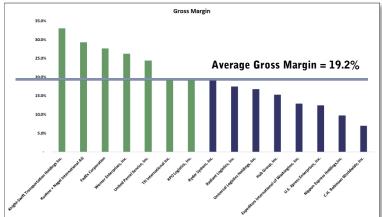

#### **Supply Chain Logistics Index**

- FOCUS Logistics Companies There has been a significant drop in the average EV/EBITDA ratio for these companies. At the end of 2021 these companies averaged 8.5x EV/EBITDA, but at the beginning of May 2022 that metric had dropped 34% to 5.6x EV/EBITDA.
- The FOCUS Logistics Companies have outperformed the S&P 500 since the beginning of the year, having dropped by only 13% vs the S&P's 16% decline. These companies also beat the performance of the Transportation ETF, which was down by 15%.
- The FOCUS Supply Chain Logistics Companies' gross margins increased slightly since the beginning of the year, from 19.1% to 19.2%.

## FOCUS Supply Chain Logistics Index

This index is comprised of 15 logistics companies that are important to the overall market, they are public, they have a significant US presence and, for the most part, they have been active acquirers. Included are EPLs, LTL and TL trucking companies and US based/dominant global companies.