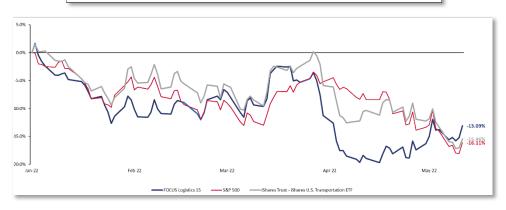

#### **Supply Chain Logistics Index**

- FOCUS Logistics Companies There has been a significant drop in the average EV/EBITDA ratio for these companies. At the end of 2021 these companies averaged 8.5x EV/EBITDA, but at the beginning of May 2022 that metric had dropped 34% to 5.6x EV/EBITDA.
- The FOCUS Logistics Companies have outperformed the S&P 500 since the beginning of the year, having dropped by only 13% vs the S&P's 16% decline. These companies also beat the performance of the Transportation ETF, which was down by 15%.
- The FOCUS Supply Chain Logistics Companies' gross margins increased slightly since the beginning of the year, from 19.1% to 19.2%.